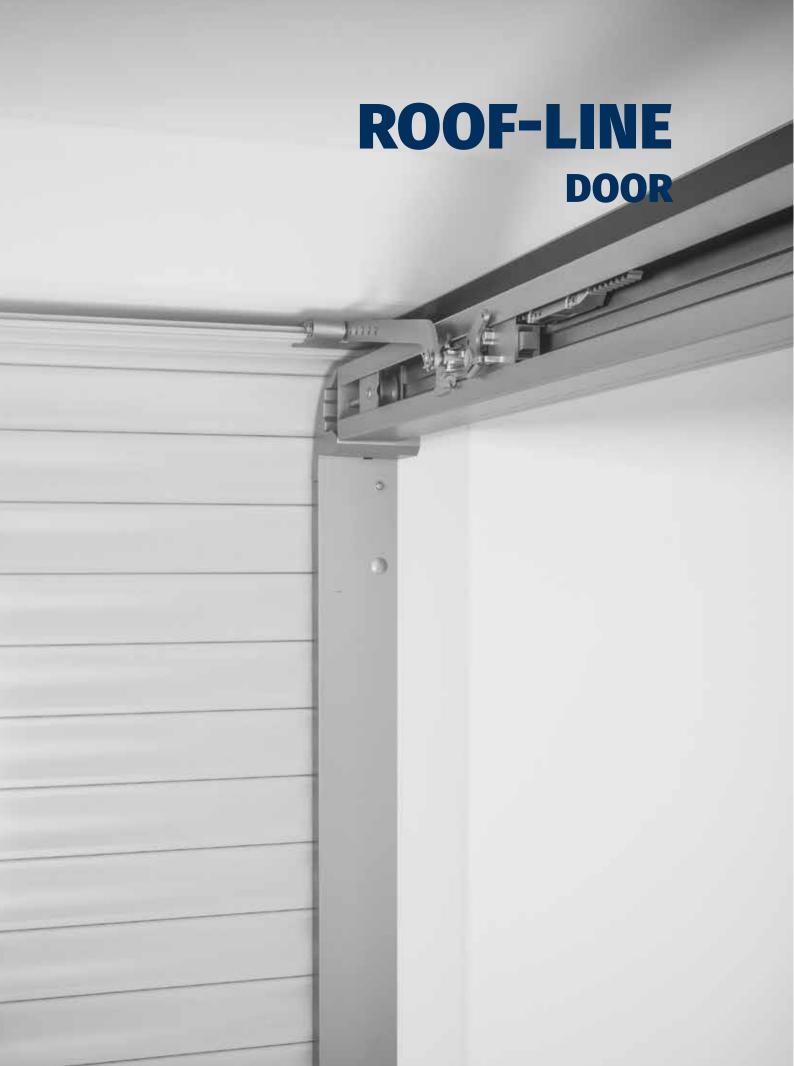

## **ALUKON ROOF-LINE DOORS**

IDEAL FOR GARAGES WITH LOW CEILING HEIGHT

ALUKON roof-line doors with special track rollers for a smooth and low-maintenance run. The minimal installation dimensions with only 6 cm below the garage ceiling allow an enormous clearance height.

#### **Well-thought-out technique**

special track rollers and spring-loaded curtain for an easy and smooth movement

lateral drive with two hand-held radio transmitters and integrated emergency lighting