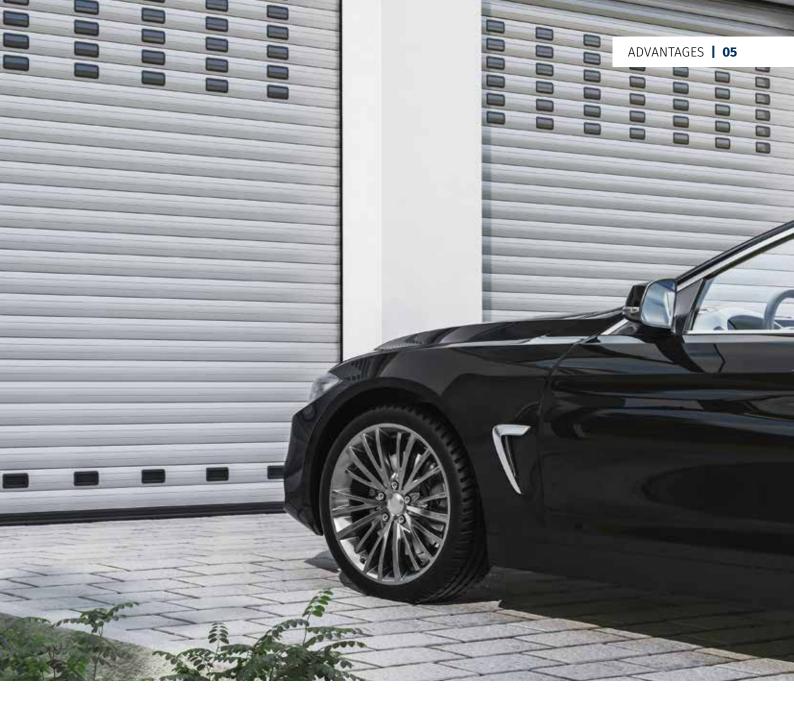

ALUKON doors offer considerably more space in and in front of the garage than conventional up-and-over or swing doors. The doors can be opened conveniently even a car is parked directly before it.

Other products and novelties are to be found on WWW.ALUKON.COM

## **ALUKON ROLLER DOORS**

IDEAL FOR GARAGES WITH SPACE BEHIND THE LINTEL

Roller doors roll up in a space-saving manner in the box. The ceiling of the garage remains available as storage space.

Even if the car is parked directly in front of the garage, the door opens and shuts without any problems.