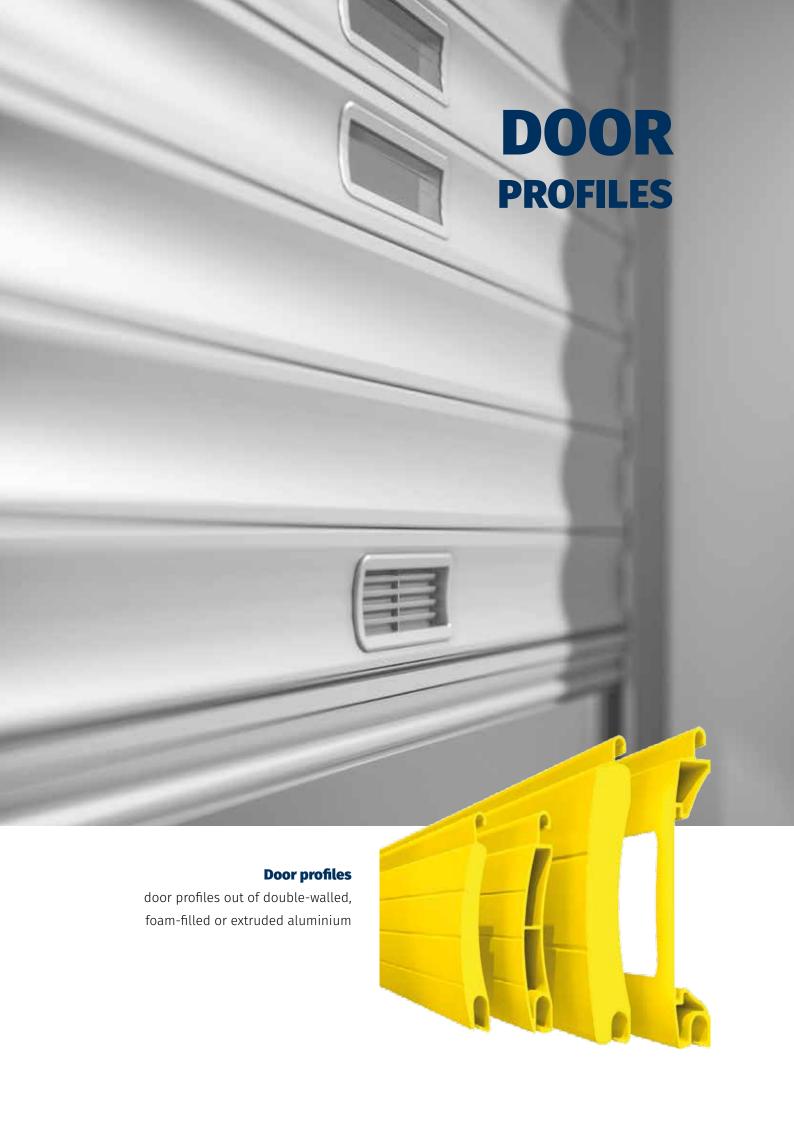

#### **Setting the course**

profiles are available in 12 plain colours and 2 wood laminations decors and alternatively for extruded parts in structured RAL colours

#### **Extra equipment**

ventilation and vision profiles to be positioned in the curtain to your liking

## **STABILITY AND SAFETY**

IN A HUGE VARITY OF COLOURS AND VERSIONS

Door profiles no matter whether rollformed or extruded have a high dimensional stability and are therefore particularly resistant...

On demand they can be fitted with ventilation and vision profiles in the curtain on any place.

#### **Setting the course**

rollformed in 12 plain colours and 2 wood laminations decors as well as extruded in RAL colours with structured surface