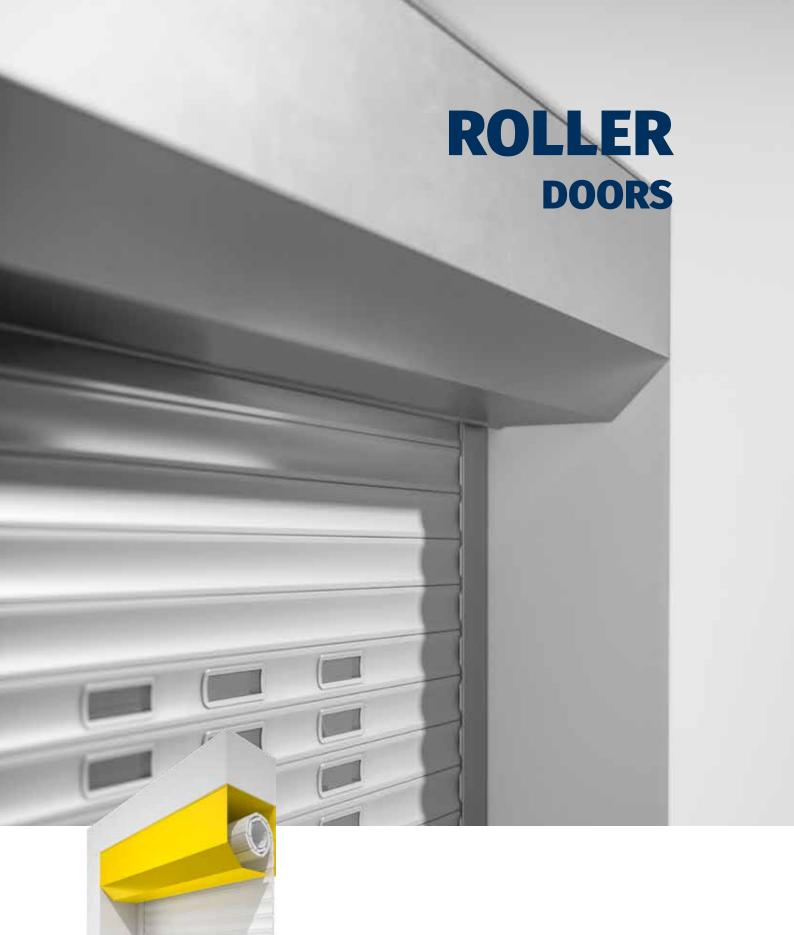

## **GARAGE DOORS**

ROLLER DOORS AND ROOF-LINE DOORS

## **ALUKON ROLLER DOORS**

IDEAL FOR GARAGES WITH SPACE BEHIND THE LINTEL

Roller doors roll up in a space-saving manner in the box. The ceiling of the garage remains available as storage space.

Even if the car is parked directly in front of the garage, the door opens and shuts without any problems.