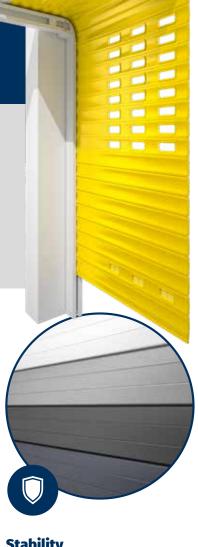

#### **Stability**

boxes and profiles made out of non-corroding aluminium – robust, durable, low-maintenance and recyclable

#### **Stability**

non-corroding, double-walled aluminium profiles