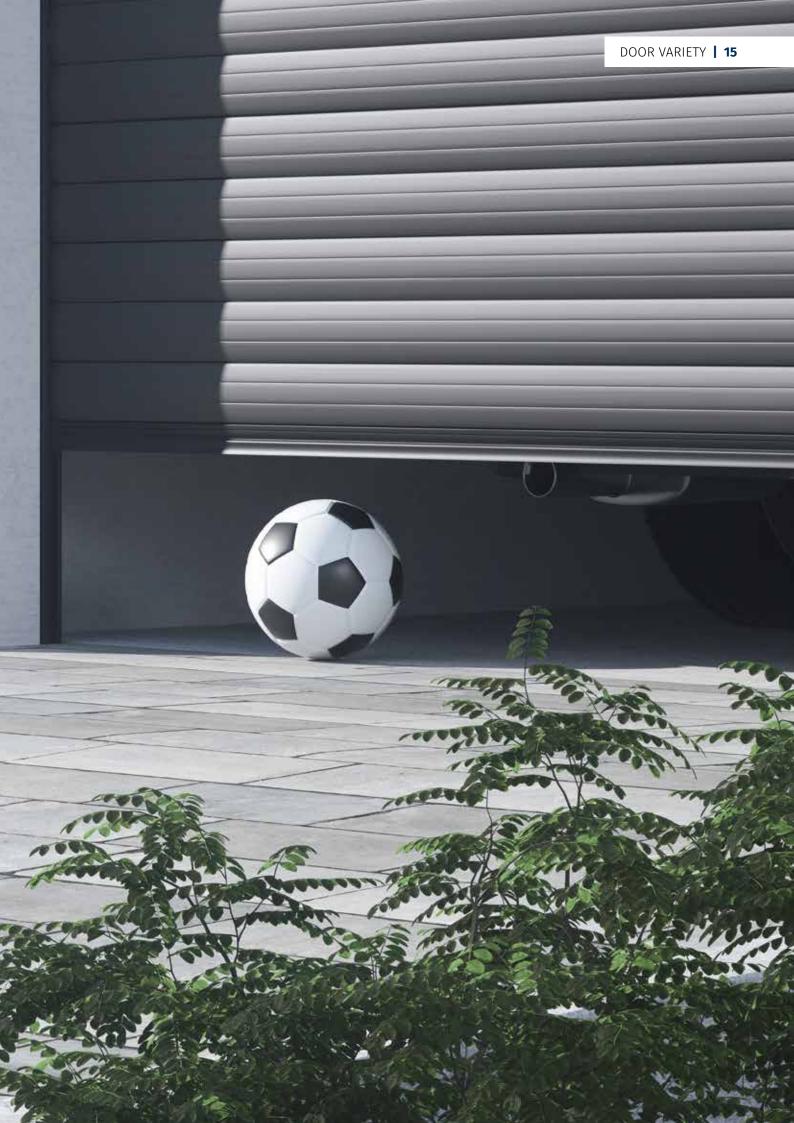

#### **Safety**

anti-lift device, automatic obstacle detection and roll-off protection included

## **ALUKON ROLLER DOORS**

IDEAL FOR GARAGES WITH SPACE BEHIND THE LINTEL

Roller doors roll up in a space-saving manner in the box. The ceiling of the garage remains available as storage space.

Even if the car is parked directly in front of the garage, the door opens and shuts without any problems.