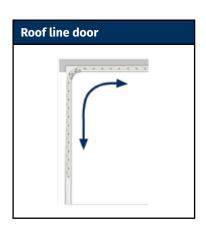

## **ALUKON ROOF-LINE DOORS**

IDEAL FOR GARAGES WITH LOW CEILING HEIGHT

ALUKON roof-line doors with special track rollers for a smooth and low-maintenance run. The minimal installation dimensions with only 6 cm below the garage ceiling allow an enormous clearance height.

In case of an emergency the door can be opened by hand due to an integrated spring system without efforts. An integrated emergency lighting of the garage completes the system.

#### **Well-thought-out technique**

special track rollers and spring-loaded curtain for an easy and smooth movement

lateral drive with two hand-held radio transmitters and integrated emergency lighting