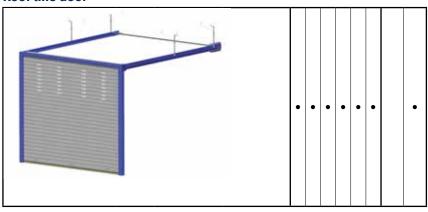

#### **Roller door**

|              |             | Dimensions of box in mm |     |     | Available box colours standard colours |          |          |                |            | Appli-<br>cations          |                 |               |               |
|--------------|-------------|-------------------------|-----|-----|----------------------------------------|----------|----------|----------------|------------|----------------------------|-----------------|---------------|---------------|
| Form of box  | Size of box | A                       | В   | С   | D                                      | white SF | brown SF | silver sprayed | agate grey | ALUKON RAL<br>colour range | RAL (surcharge) | 55 mm profile | 77 mm profile |
| Roller door  |             |                         |     |     |                                        |          |          |                |            |                            |                 |               |               |
| A C          | 230         | 232                     | 230 | 162 | 186                                    | •        | •        |                | •          | •                          | •               | •             |               |
|              | 254         | 254                     | 253 | 176 | 193                                    | •        | •        |                | •          | •                          | •               | •             |               |
|              | 300         | 302                     | 304 | 213 | 245                                    | •        | •        |                | •          | •                          | •               |               | •             |
| 45° bevelled | 360         | 362                     | 364 | 262 | 312                                    | •        | •        |                | •          | •                          | •               |               | •             |