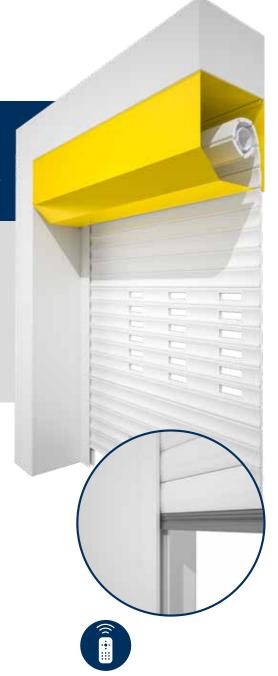

#### **Safety**

anti-lift device, automatic obstacle detection and roll-off protection included

#### **Ease of use**

with hand-held transmitter or switch, on request also available with light barrier or manual emergency crank